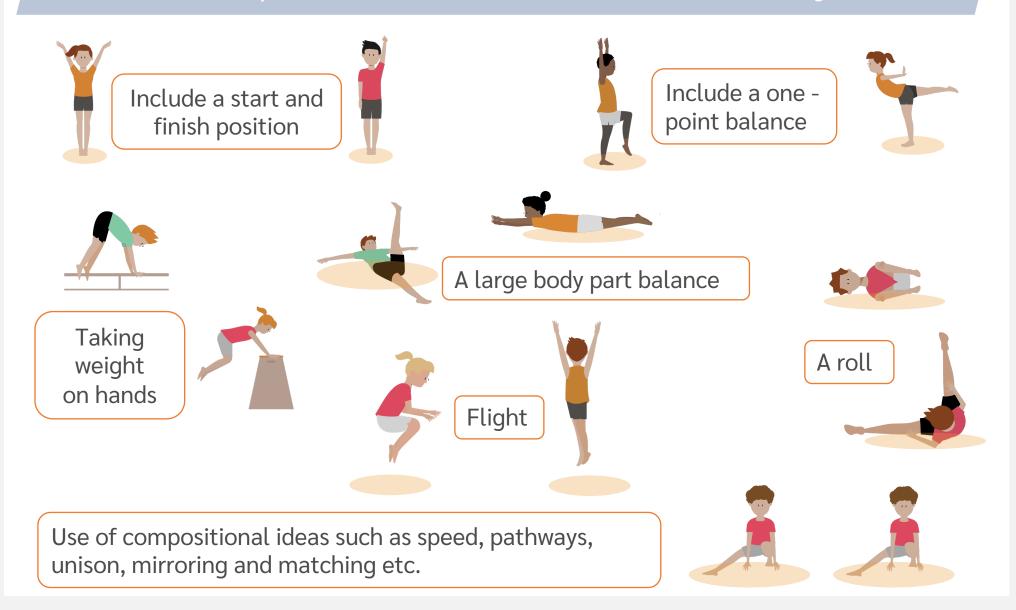

Create a short sequence of no more than 8 elements. You must include the following...

| Points<br>Available | Description                                                                           | Round 1 | Round 2 |
|---------------------|---------------------------------------------------------------------------------------|---------|---------|
|                     | Execution                                                                             |         |         |
| 3                   | Actions are performed smoothly and with control; there are no falls or errors.        |         |         |
| 2                   | Actions are mostly smooth, with minor errors.                                         |         |         |
| 1                   | Actions lack smoothness and control; multiple errors occur.                           |         |         |
|                     | Creativity                                                                            |         |         |
| 3                   | The sequence is highly creative, with imaginative movements or combinations.          |         |         |
| 2                   | Some creativity is evident in the sequence.                                           |         |         |
| 1                   | The sequence shows minimal creativity, mainly consisting of basic movements.          |         |         |
|                     | Technique                                                                             |         |         |
| 2                   | Correct technique is consistently demonstrated throughout the performance.            |         |         |
| 1                   | Correct technique is shown in some parts of the performance.                          |         |         |
|                     | Teamwork and Cooperation                                                              |         |         |
| 2                   | Excellent teamwork is displayed, with all members contributing and coordinating well. |         |         |
| 1                   | Some teamwork and cooperation are evident, though not consistently.                   |         |         |
|                     | Total                                                                                 |         |         |